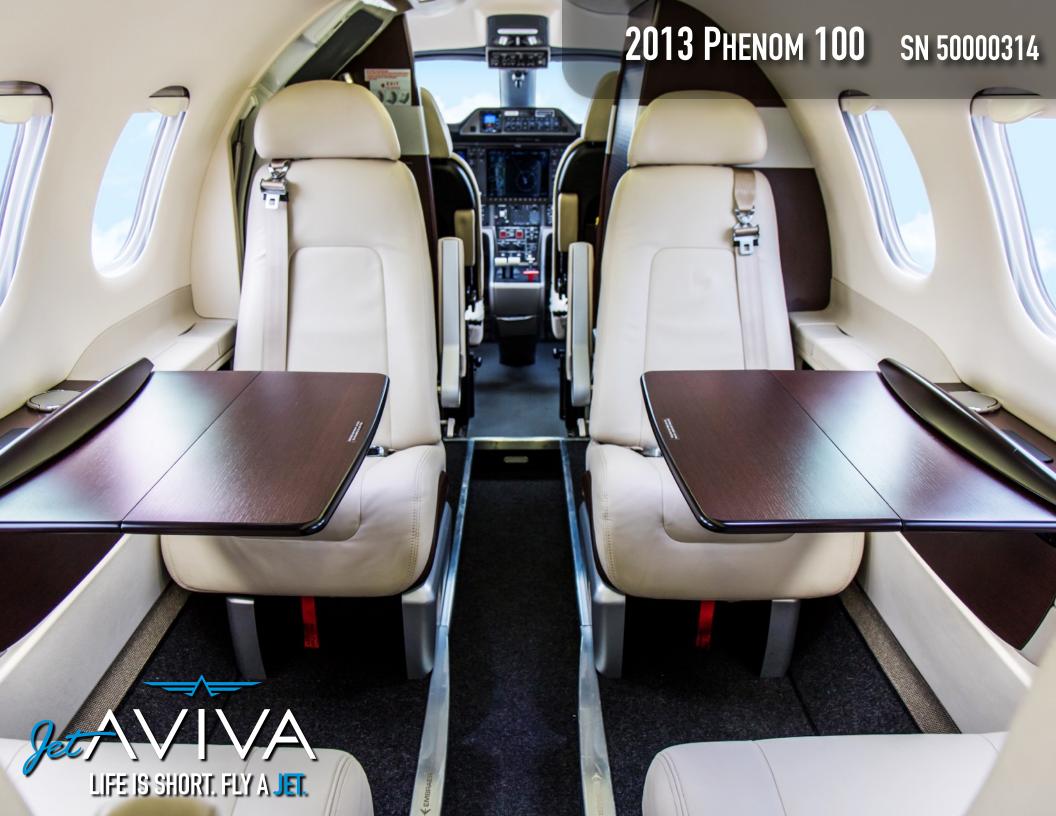

## INTERIOR & CABIN:

2013 Factory Original.

Beige leather interior with rear belted lavatory seat.

MORE INFO

www.jetAVIVA.com

sales@jetaviva.com

+1.512.410.0295