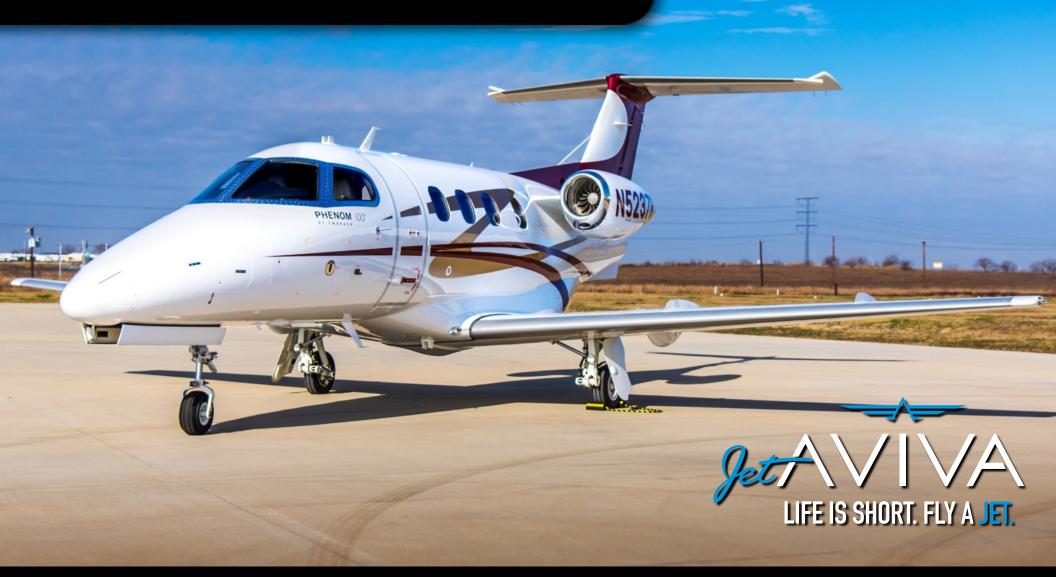

# 2013 EMBRAER PHENOM 100

SN 50000314

YEAR & MODEL: 2013 PHENOM 100 AIRFRAME TT: 200

**SERIAL NUMBER:** 50000314 **ENGINE TT:** 200 / 200

REGISTRATION: N5237R LOCATION: TEXAS, USA

## **EXTERIOR & PAINT:**

2013 Factory Original.
White with deep red and gold accent stripes.