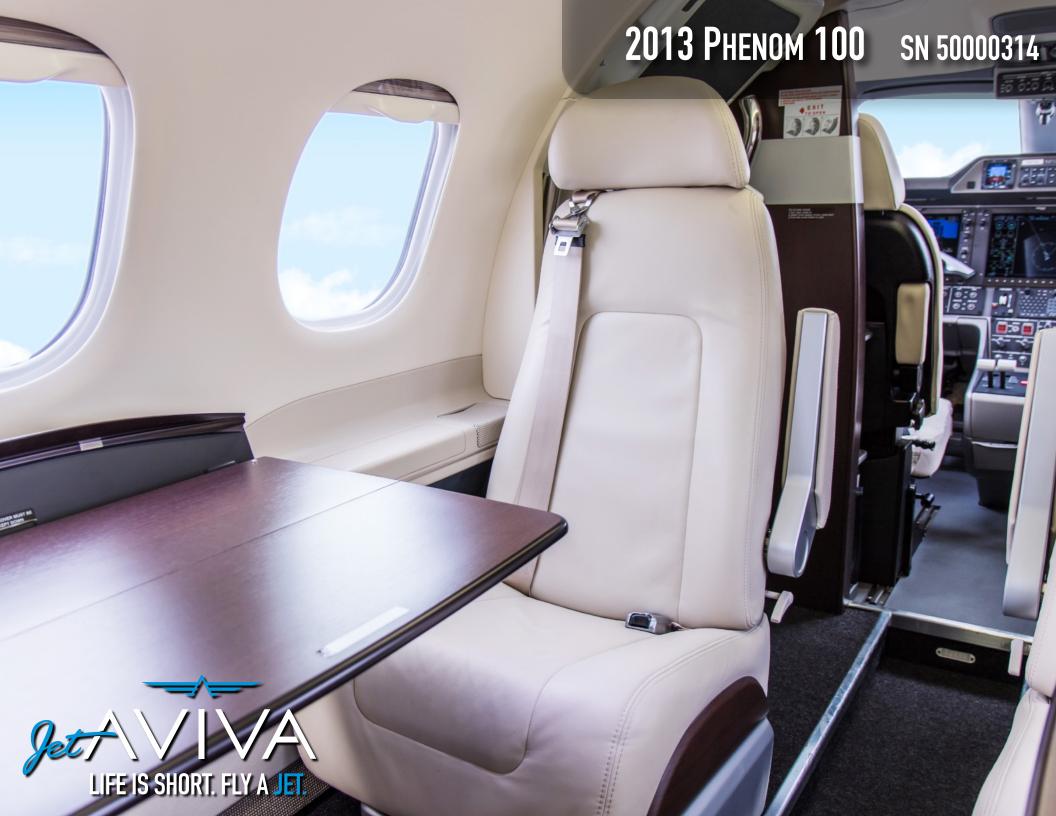

## INTERIOR & CABIN:

2013 Factory Original.

Beige leather interior with rear belted lavatory seat.

MORE INFO

www.jetAVIVA.com

sales@jetaviva.com

+1.512.410.0295