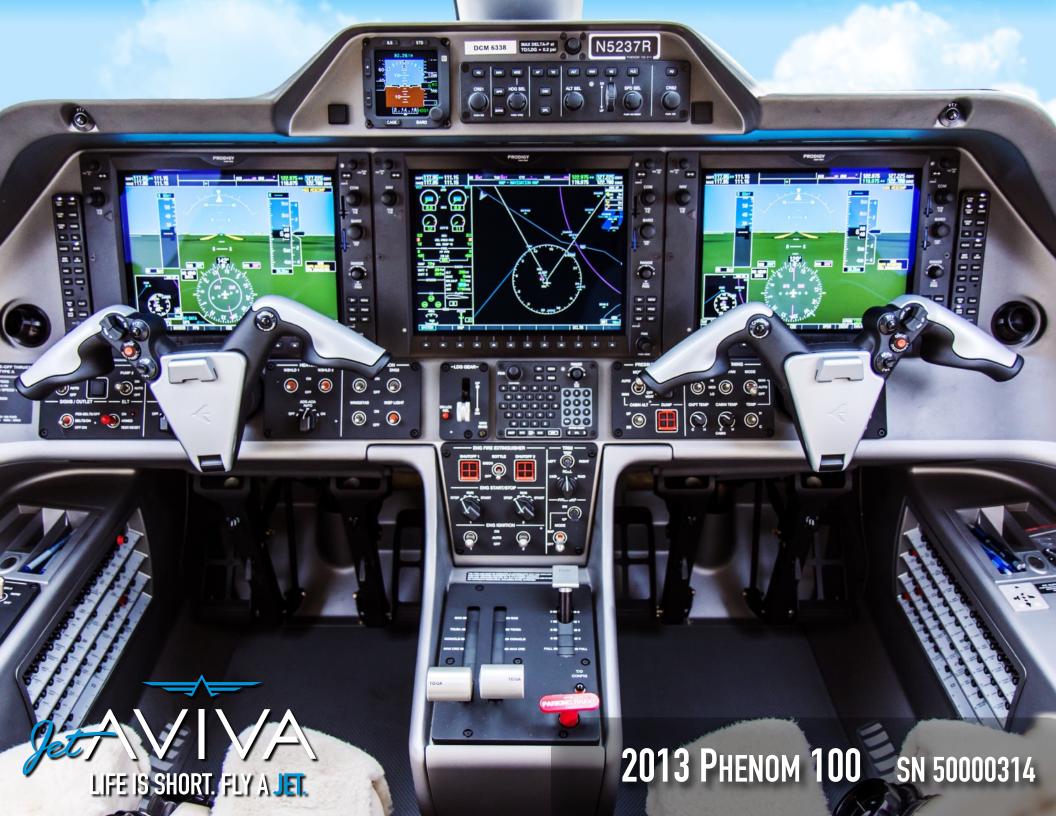

#### **AVIONICS:**

Garmin G-1000 "Prodigy" Avionics Suite with:

Triple 12" Garmin Displays

Garmin GFC-700 AFCS (Automatic Flight Control System)

Dual AHRS (Attitude Heading and Reference System)

Dual RVSM Compliant Digital Air Data Computers

Dual Radio Modules

Dual Digital Auto Control Systems

EICAS( Engine Indication and Crew Alerting System) with

Centralized Maintenance

Computer like Functionality

Class-B TAWS (Terrain Awareness and Warning System)

Garmin GTX-33D Mode S Transponder with Diversity