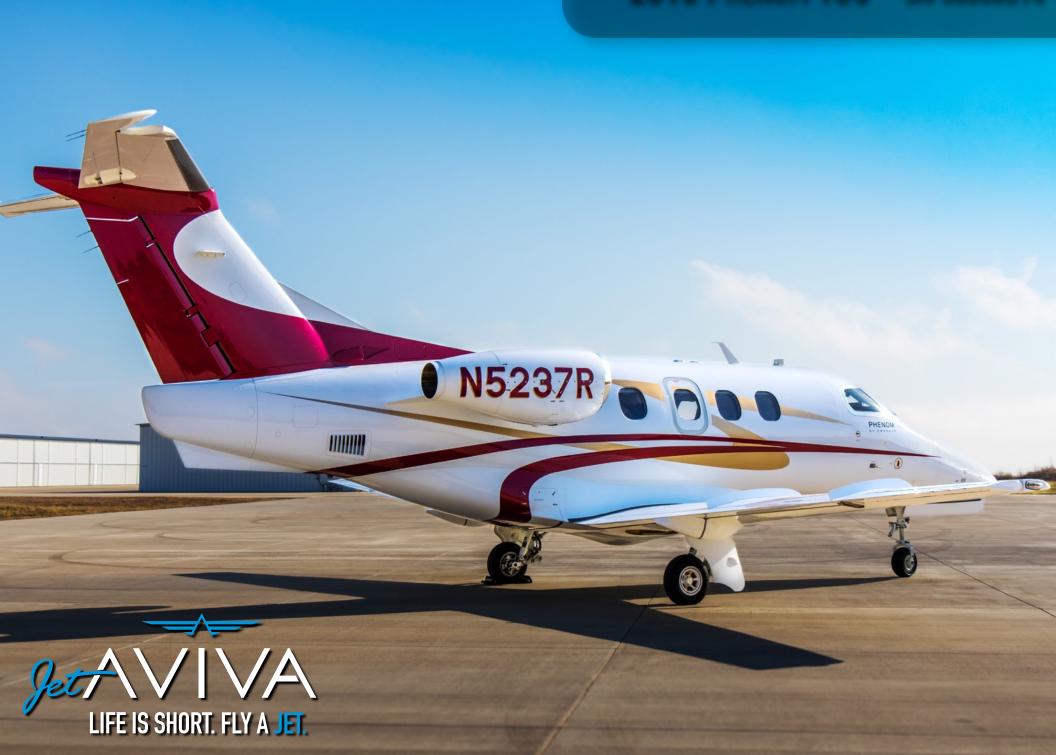

## **EXTERIOR & PAINT:**

2013 Factory Original.
White with deep red and gold accent stripes.

# **2013 PHENOM 100** SN 50000314