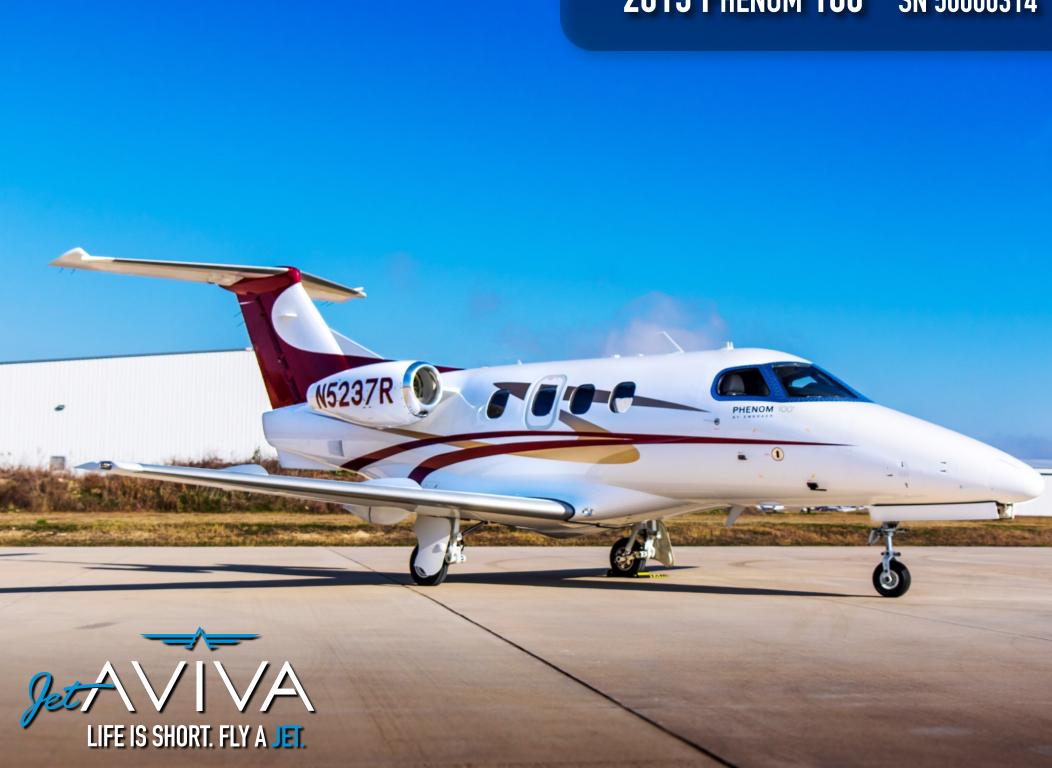

# 2013 EMBRAER PHENOM 100

SN 50000314

YEAR & MODEL: 2013 PHENOM 100 AIRFRAME TT: 200

**SERIAL NUMBER:** 50000314 **ENGINE TT:** 200 / 200

REGISTRATION: N5237R LOCATION: TEXAS, USA

## **EXTERIOR & PAINT:**

2013 Factory Original.
White with deep red and gold accent stripes.